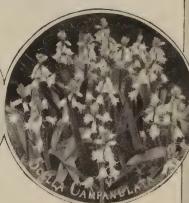

Soleil D'or)

A larger, stronger scented form of the Paper White Narcissus colored a beautiful golden yellow with a

Mammoth bulbs. Per three, 45c; dozen, \$1.55; 100, \$11.00.

### Leucocoryne (Glory of the Sun)

Flowers exquisite light blue on tall, wiry stems and of very long-lasting quality with faint heliotrope fragrance. For indoor culture except in warm states. Each, 20c; doz., \$1.75; 100, \$12.00.



# Miscellaneous Bulbs





Weeks before the daffodils appear, snowdrops, chionodoxas, scillas and crocuses blossom in the garden, often peeping through late snow. These and other early bulbs are the first of all flowers to bloom, and precious for that reason. Every garden should have at least a small group, visible from a window, where their beauty can be enjoyed in cool weather.







### Allium

Perfectly hardy, easily grown, and well adapted to rock gardens or to plant with other small bulbs.

NEAPOLITANUM. White. Doz., \$1.25; 100, \$8.00.

### Anemone (Windflower)

They succeed best in light, rich, well-drained loam. Plant in early October. Mulch after freezing.

DE CAEN. A real selected strain. This mixture contains many fine shades of blue, white and red Mixed. Doz., \$1.00; 100, \$7.00; 1,000, \$65.00.

ST. BRIGID. Flowers range from the deepest crimson to the purest white, embracing cobalt, scarlet, rose, salmon-pink, and heliotrope. Most are semi-double. Doz., \$1.25; 100, \$8.00; 1,000, \$75.00.

### Brodiaeas

CAPITATA. California Hyacinths. The stem is slender, capped with a head of violet-blue flowers, They revel in hot, dry places, and flower early. Do